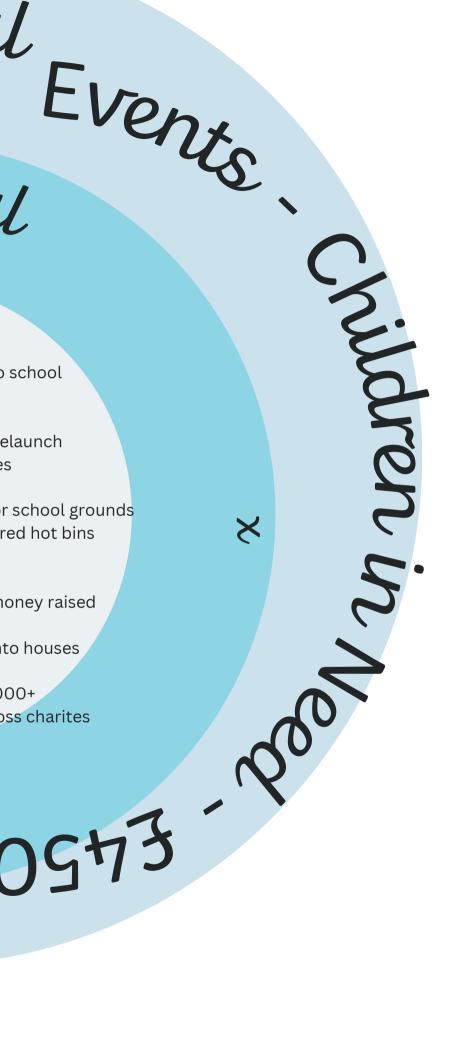

#### Local

Servine Servine

à

DL - Bring your own devices into school Online Safety Day

Worship Team - Open the book relaunch Values Champions routines

MHA - Reading she., HC - Sorted new staff and pupils III. Events - Autumn School £1,000+ Altogether £2,000+ in one term across charites Managara Ma Eco - Climate Survey, Established rules for school grounds